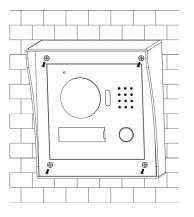

b) Align the device on metal bracket according to screw hole. At spot 2 fasten screw (M3×8 Cross recessed countersunk head tail machine screws--- galvanizing white), and fix device on metal bracket. See Figure 2