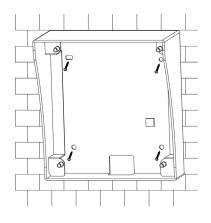

## Installation

a) Install metal bracket into the groove on wall. At spot 1 fasten screw (ST3×18 Cross recessed countersunk head tail tapping screws--- galvanizing white), and fix metal bracket on wall. See Figure 1