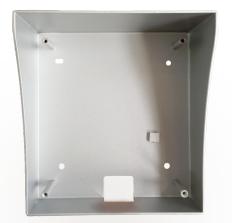

## Features

- Material: Metal
- · Size: 145mm\*134mm\*88mm
- · Weight: 1 Kg
- $\cdot$  Surface mounted box

Figure 1