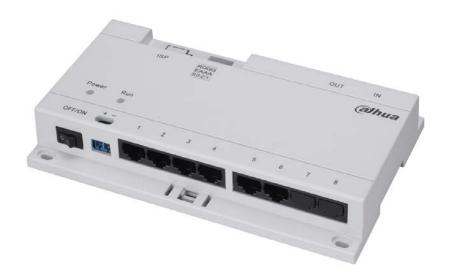

## **Features**

- Decent appearance
- Dahua protocol POE switch
- Connect max 6 indoor monitors with the Cat 5e cable, transfer the signal and power together

## **Specifications**

| Model               | DH-VTNS1060A                              |
|---------------------|-------------------------------------------|
| Voltage             | 24V                                       |
| Power Consumption   | Standby consumption:0.2W(under free load) |
|                     | Max consumption:45W(under full load)      |
| Working Temperature | -10°C—+55°C                               |
| Dimensions          | 179mm*107mm*30mm(L*W*T)                   |
| Weight              | 0.3 Kg                                    |