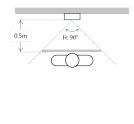

messaging
- · Remote intercom with mobile APP
- · Surface mounted & Flush mounted



Ethernet









10M/100Mbps Self-adaptive





| Network Protocol    | TCP/IP                 |
|---------------------|------------------------|
| General             |                        |
| Ingress Protection  | IP54, IK07             |
| Tamper Switch       | 1                      |
| Installation        | Surface & Flush        |
| Material            | Stainless Steel        |
| Power               | DC 12V                 |
| Power Consumption   | Standby ≤1W, Work ≤10W |
| Working Temperature | -40°C~+60°C            |
| Relative Humidity   | 10%~90%RH              |
| Dimensions          | 129.9mm×32.2mm×140mm   |
| Weight              | 0.8Kg                  |

Dimensions View Area









## Application