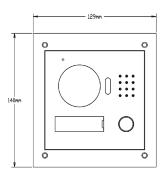

Ethernet

10M/100Mbps Self-adaptive

| Network Protocol    | TCP/IP                 |
|---------------------|------------------------|
| General             |                        |
| Ingress Protection  | IP54, IK07             |
| Tamper Switch       | 1                      |
| Installation        | Surface & Flush        |
| Material            | Stainless Steel        |
| Power               | DC 12V                 |
| Power Consumption   | Standby ≤1W, Work ≤10W |
| Working Temperature | -40°C~+60°C            |
| Relative Humidity   | 10%~90%RH              |
| Dimensions          | 129.9mm×32.2mm×140mm   |
| Weight              | 0.8Kg                  |

Dimensions View Area