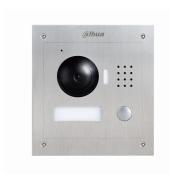

## **Features**

- HD CMOS camera
- · Stainless steel panel, IP54,IK07
- · Night vision &Voice indication
- · Video & Audio messaging
- · Remote intercom with mobile APP
- · Surface mounted & Flush mounted