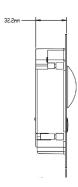

Ethernet

10M/100Mbps Self-adaptive

| Network Protocol    | TCP/IP                 |
|---------------------|------------------------|
| General             |                        |
| Ingress Protection  | IP54, IK07             |
| Tamper Switch       | 1                      |
| Installation        | Surface & Flush        |
| Material            | Stainless Steel        |
| Power               | DC 12V                 |
| Power Consumption   | Standby ≤1W, Work ≤10W |
| Working Temperature | -40°C~+60°C            |
| Relative Humidity   | 10%~90%RH              |
| Dimensions          | 129.9mm×32.2mm×140mm   |
| Weight              | 0.8Kg                  |

Dimensions View Area