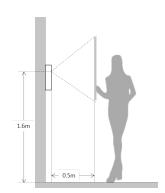

o messaging
- · Remote intercom with mobile APP
- · Surface mounted & Flush mounted



Ethernet









10M/100Mbps Self-adaptive





| Network Protocol    | TCP/IP                 |
|---------------------|------------------------|
| General             |                        |
| Ingress Protection  | IP54, IK07             |
| Tamper Switch       | 1                      |
| Installation        | Surface & Flush        |
| Material            | Stainless Steel        |
| Power               | DC 12V                 |
| Power Consumption   | Standby ≤1W, Work ≤10W |
| Working Temperature | -40°C~+60°C            |
| Relative Humidity   | 10%~90%RH              |
| Dimensions          | 129.9mm×32.2mm×140mm   |
| Weight              | 0.8Kg                  |

Dimensions View Area









## Application